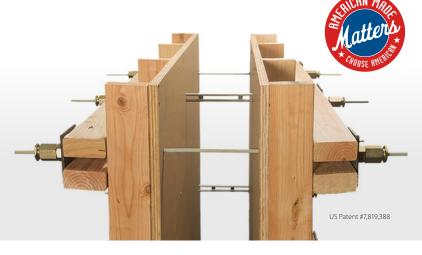

## SuperTie Time

**SOLD IN BOXES OF 100** 

ONE SuperTie

13" TO 24" THICK

DOES IT ALL

Also available in 37" SuperTies for walls 6" to 12" thick.

RJD SuperTie™ Fiberglass Rods are exclusively engineered and designed to perform per specifications, only when used in conjunction with our RJD SuperTie™ Gripper Systems.