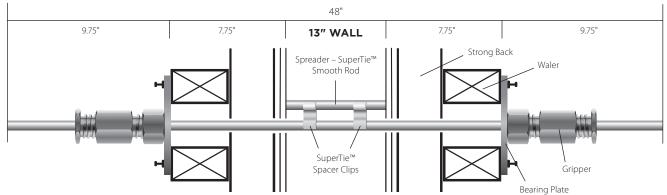

## SuperTie Time

**SOLD IN BOXES OF 100** 

ONE SuperTie

13" TO 24" THICK

DOES IT ALL

Also available in 37" SuperTies for walls 6" to 12" thick.

RJD SuperTie™ Fiberglass Rods are exclusively engineered and designed to perform per specifications, only when used in conjunction with our RJD SuperTie™ Gripper Systems.

## BOX OF 100 — 48" ea.

- Ships Easily via FedEx/UPS | Ship. WT. 26lbs.
- One SuperTie rods are sold in 37" & 48" lengths and are used with the 6K SuperTie System.
- Minimal Waste Unused ties can roll-over to your next project.
- Cut Your Ties to make spreaders/spacers.
- Easy Ordering same lineal foot price for any order.
- A Pallet Fits 50+ boxes / 1 sku.