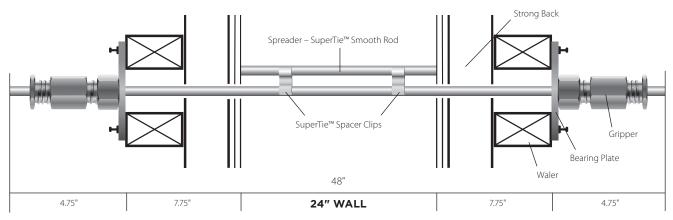

## SuperTie Time

**SOLD IN BOXES OF 100** 

ONE SuperTie

13" TO 24" THICK

DOES IT ALL

Also available in 37" SuperTies for walls 6" to 12" thick.

RJD SuperTie™ Fiberglass Rods are exclusively engineered and designed to perform per specifications, only when used in conjunction with our RJD SuperTie™ Gripper Systems.

## BOX OF 100 — 48" ea.

- Ships Easily via FedEx/UPS | Ship. WT. 26lbs.
- One SuperTie rods are sold in 37" & 48" lengths and are used with the 6K SuperTie System.
- Minimal Waste Unused ties can roll-over to your next project.
- Cut Your Ties to make spreaders/spacers.
- Easy Ordering same lineal foot price for any order.
- A Pallet Fits 50+ boxes / 1 sku.