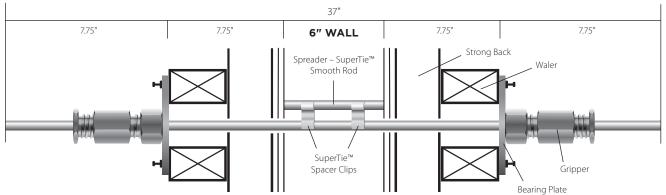

## SuperTie Time

**SOLD IN BOXES OF 100** 

ONE SuperTie

6" TO 12" THICK

DOES IT ALL

Also available in 48" SuperTie™ for wider walls.

RJD SuperTie™ Fiberglass Rods are exclusively engineered and designed to perform per specifications, only when used in conjunction with our RJD SuperTie™ Gripper Systems.

## BOX OF 100 — 48" ea.

- Ships Easily via FedEx/UPS | Ship. WT. 26lbs.
- One SuperTie rods are sold in 37" & 48" lengths and are used with the 6K SuperTie System.
- Minimal Waste Unused ties can roll-over to your next project.
- Cut Your Ties to make spreaders/spacers.
- Easy Ordering same lineal foot price for any order.
- A Pallet Fits 50+ boxes / 1 sku.