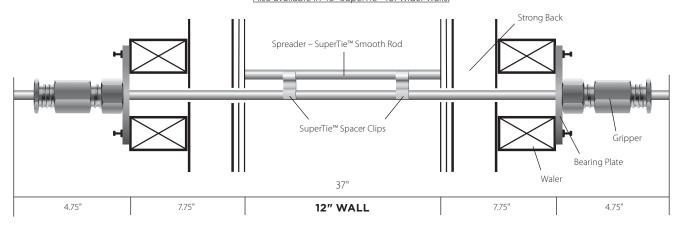

## SuperTie Time

**SOLD IN BOXES OF 100** 

ONE SuperTie

6" TO 12" THICK

DOES IT ALL

Also available in 48" SuperTie™ for wider walls.

RJD SuperTie™ Fiberglass Rods are exclusively engineered and designed to perform per specifications, only when used in conjunction with our RJD SuperTie™ Gripper Systems.

## BOX OF 100 — 48" ea.

- Ships Easily via FedEx/UPS | Ship. WT. 26lbs.
- One SuperTie rods are sold in 37" & 48" lengths and are used with the 6K SuperTie System.
- Minimal Waste Unused ties can roll-over to your next project.
- Cut Your Ties to make spreaders/spacers.
- Easy Ordering same lineal foot price for any order.
- A Pallet Fits 50+ boxes / 1 sku.